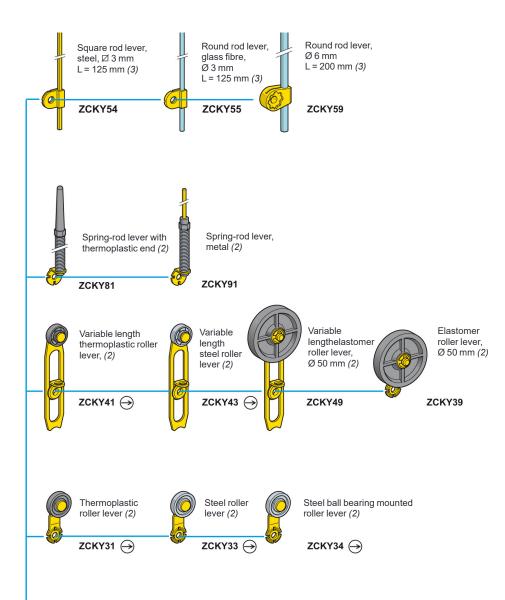

Note: ZCKD heads can only be used with ZCKS bodies.

<sup>(2)</sup> Adjustable throughout 360° in 5° steps, or in 90° steps by reversing the notched washer.
(3) Adjustable throughout 360° in 5° steps, or in 45° steps by reversing the lever mounting.