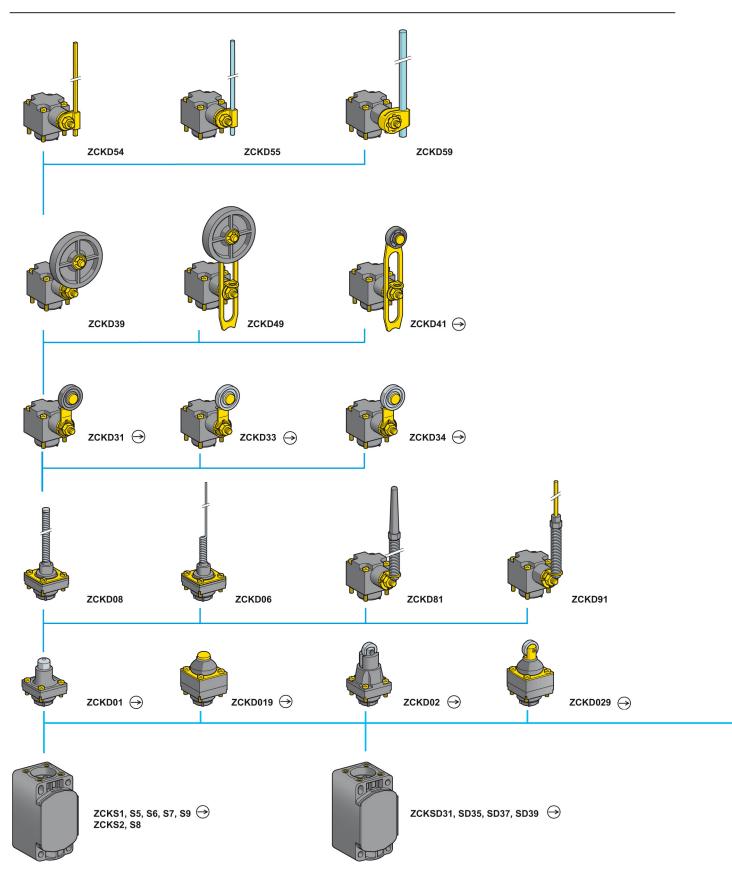

## **Limit switches**

XC Standard range, format EN 50041 Plastic, double insulated, XCKS Variable composition

<sup>(1)</sup> For further details see page 141. For a cable entry tapped ISO M20  $\times$  1.5, add H29 to the reference. Example: ZCKS1 becomes ZCKS1H29.

Note: ZCKD heads can only be used with ZCKS bodies.

<sup>(2)</sup> Adjustable throughout 360° in 5° steps, or in 90° steps by reversing the notched washer.
(3) Adjustable throughout 360° in 5° steps, or in 45° steps by reversing the lever mounting.