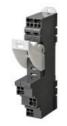

## Fits to

**P2RF-05-PU** Socket, DIN rail/surface mounting, 15.5 mm, 5-pin, Push-in terminals

**P2RF-05-S** Socket, DIN rail/surface mounting, 5-pin, screwless terminals