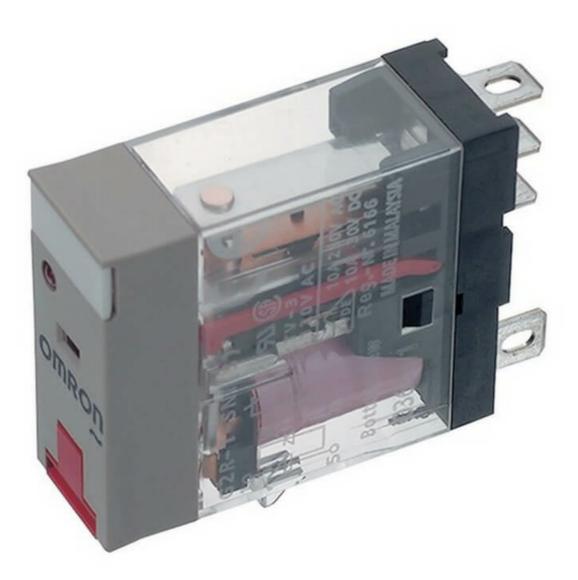

## G2R-1-SNI 24VAC (S)

Relay, plug-in, 5-pin, SPDT, 10 A, mech & LED indicators, lockable test button, label facility

## Specifications

| Mounting method     | With plug-in socket                                           |
|---------------------|---------------------------------------------------------------|
| Usage               | General purpose, Interface                                    |
| Poles               | 1                                                             |
| Coil voltage        | 24 V                                                          |
| Rated carry current | 10 A                                                          |
| Operation voltage   | AC                                                            |
| Contact material    | AgSnIn                                                        |
| Contact description | SPDT                                                          |
| Features            | LED, Test button, Transparent case, With mechanical indicator |
| Terminal type       | Plug-in                                                       |