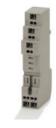

## Fits to

**P2RF-05-PU** Socket, DIN rail/surface mounting, 15.5 mm, 5-pin, Push-in terminals

**P2RF-05-S** Socket, DIN rail/surface mounting, 5-pin, screwless terminals